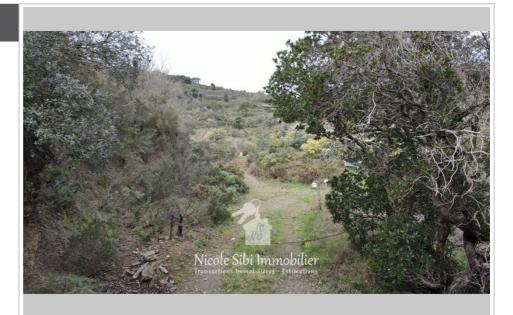

## Land Estagel

Just 5 minutes from Néfiach, discover this wooded plot of nearly 32,877 m<sup>2</sup>, offering a beautiful natural setting. A flat area of approximately 1,500 m<sup>2</sup> houses a large canopy to be arranged according to your wishes, ideal for fully enjoying the peaceful environment. Accessible by vehicle, this plot has a spring to reactivate, a 4m x 3m pond, perfect for creating a relaxation area, as well as a small 3 m<sup>2</sup> shed for tools and a 22 m<sup>2</sup> ruined registered building. Ref. : 891V260T - Mandat n°719