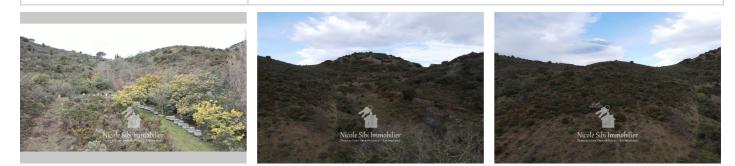

## Land Estagel

Just 5 minutes from Néfiach, discover this wooded plot of nearly 32,877 m<sup>2</sup>, offering a beautiful natural setting. A flat area of approximately 1,500 m<sup>2</sup> houses a large canopy to be arranged according to your wishes, ideal for fully enjoying the peaceful environment. Accessible by vehicle, this plot has a spring to reactivate, a 4m x 3m pond, perfect for creating a relaxation area, as well as a small 3 m<sup>2</sup> shed for tools and a 22 m<sup>2</sup> ruined registered building. Ref. : 891V260T - Mandat n°719